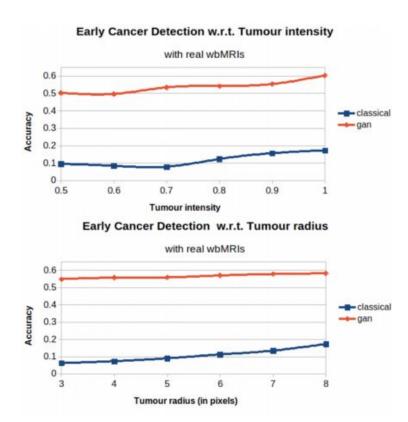

## Metrics for Evaluating the Quality of GAN Images

| Model      | FID (Lower is better) | DFD<br>(Lower is better) | Expert FPR (Higher is better) |
|------------|-----------------------|--------------------------|-------------------------------|
| DCGAN      | 457.30                | 23.72                    | 0%                            |
| StyleGAN   | 481.3                 | 19.378                   | 0%                            |
| PGStyleGAN | 442.61                | 18.56                    | 20%                           |
| StyleGAN2  | 497.09                | 17.234                   | 30%                           |