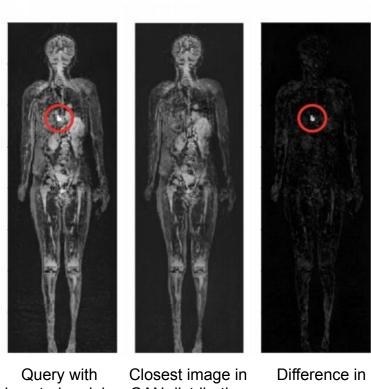

## Anomaly Detection with Imputed Nodules

imputed nodule

**GAN** distribution

query